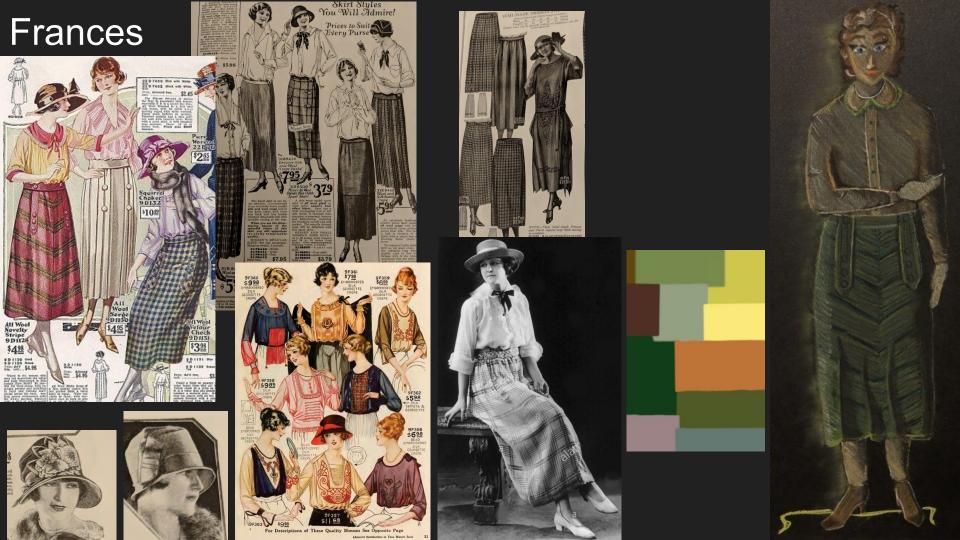

# Evocative Images











## **Color Palette**









Dainty Apron Design Which Can Be Embroidered Quickly

※ ※

























## Rufus Reed

1212



LES-

VERLASTING QUALITIE

#### Leonard Grossman-





# Backup Singers







### Radio Announcer



BLUE



41 V 90-fame style and good quality material as sives, but in a stylin Dark Brown, Postage 264 extra. \$15.95 41 V 884-Outland Grey Corded Mohate Postage Md extra. \$9.98 REMEMBER OUR GUARANTEE-YOUR MONEY BACK IF YOU ARE NOT SATISFIED

\$15.95

Page 333

All-Wool Worst

These Low Prices Are a Real Achievement Send in Your Order on Our Recommendation

### Company Doctor/Dr. Dalitsch











# Reporters and Judge



University of Washington Libraries, Special Collections Division.