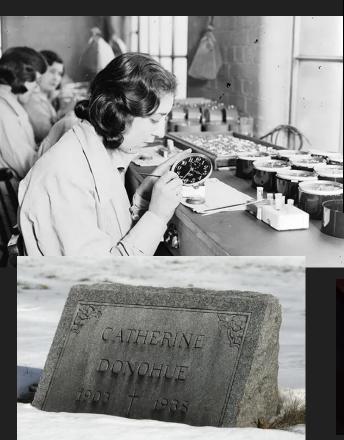

# Reporters and Judge

University of Washington Libraries, Special Collections Division.