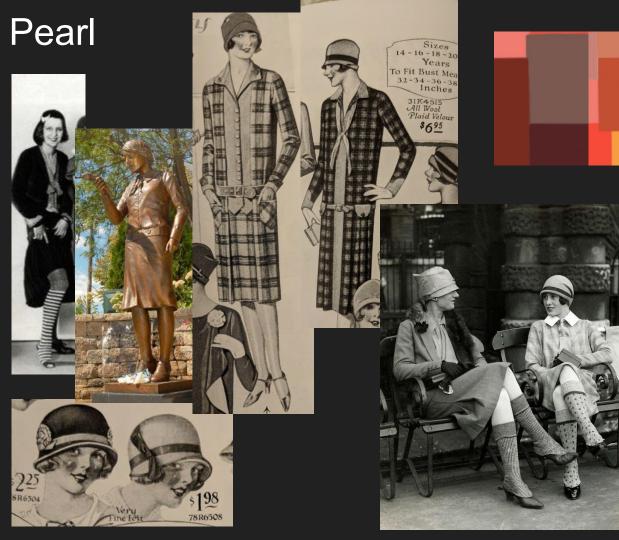

# Evocative Images











## **Color Palette**









Dainty Apron Design Which Can Be Embroidered Quickly

※ ※

























## Rufus Reed

1212



LES-

VERLASTING QUALITIE

#### Leonard Grossman-





# Backup Singers







### Radio Announcer



BLUE



41 V 90-fame style and good quality material as sives, but in a stylin Dark Brown, Postage 264 extra. \$15.95 41 V 884-Outland Grey Corded Mohate Postage Md extra. \$9.98 REMEMBER OUR GUARANTEE-YOUR MONEY BACK IF YOU ARE NOT SATISFIED

\$15.95

Page 333

All-Wool Worst

These Low Prices Are a Real Achievement Send in Your Order on Our Recommendation

### Company Doctor/Dr. Dalitsch











# Reporters and Judge



University of Washington Libraries, Special Collections Division.