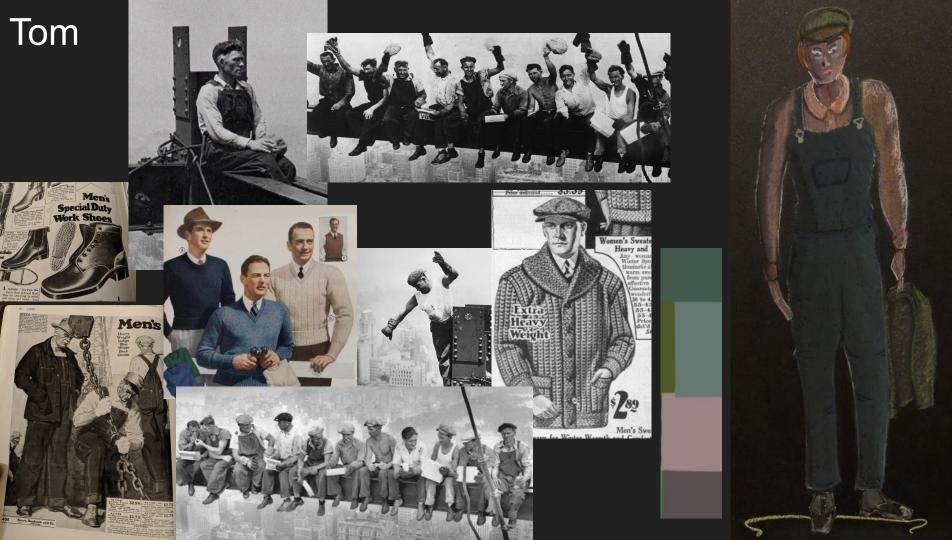

# Evocative Images











## **Color Palette**









Dainty Apron Design Which Can Be Embroidered Quickly

※ ※

























## Rufus Reed

1212



LES-

VERLASTING QUALITIE

#### Leonard Grossman-





# Backup Singers







### Radio Announcer



BLUE



41 V 90-fame style and good quality material as sives, but in a stylin Dark Brown, Postage 264 extra. \$15.95 41 V 884-Outland Grey Corded Mohate Postage Md extra. \$9.98 REMEMBER OUR GUARANTEE-YOUR MONEY BACK IF YOU ARE NOT SATISFIED

\$15.95

Page 333

All-Wool Worst

These Low Prices Are a Real Achievement Send in Your Order on Our Recommendation

### Company Doctor/Dr. Dalitsch











# Reporters and Judge



University of Washington Libraries, Special Collections Division.