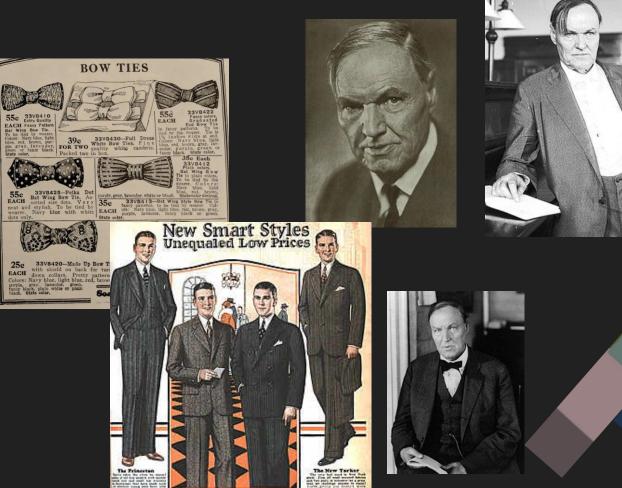

# Evocative Images











## **Color Palette**









Dainty Apron Design Which Can Be Embroidered Quickly

※ ※

























## Rufus Reed

1212



LES-

VERLASTING QUALITIE

#### Leonard Grossman-





# Backup Singers







### Radio Announcer



BLUE



41 V 90-fame style and good quality material as sives, but in a stylin Dark Brown, Postage 264 extra. \$15.95 41 V 884-Outland Grey Corded Mohate Postage Md extra. \$9.98 REMEMBER OUR GUARANTEE-YOUR MONEY BACK IF YOU ARE NOT SATISFIED

\$15.95

Page 333

All-Wool Worst

These Low Prices Are a Real Achievement Send in Your Order on Our Recommendation

### Company Doctor/Dr. Dalitsch











# Reporters and Judge



University of Washington Libraries, Special Collections Division.