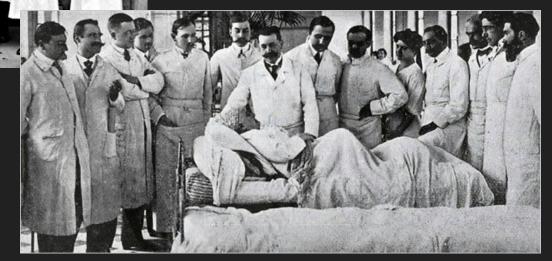

# Evocative Images











## **Color Palette**









Dainty Apron Design Which Can Be Embroidered Quickly

※ ※

























## Rufus Reed

1212



LES-

VERLASTING QUALITIE

#### Leonard Grossman-





# Backup Singers







### Radio Announcer



BLUE



41 V 90-fame style and good quality material as sives, but in a stylin Dark Brown, Postage 264 extra. \$15.95 41 V 884-Outland Grey Corded Mohate Postage Md extra. \$9.98 REMEMBER OUR GUARANTEE-YOUR MONEY BACK IF YOU ARE NOT SATISFIED

\$15.95

Page 333

All-Wool Worst

These Low Prices Are a Real Achievement Send in Your Order on Our Recommendation

### Company Doctor/Dr. Dalitsch











# Reporters and Judge



University of Washington Libraries, Special Collections Division.