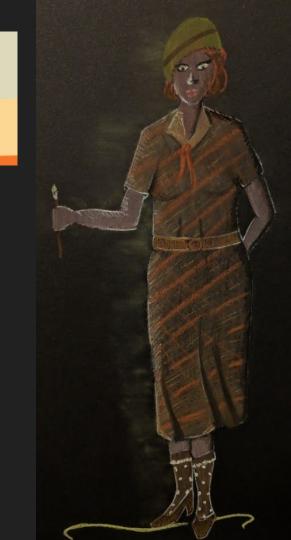

# Evocative Images











## **Color Palette**









Dainty Apron Design Which Can Be Embroidered Quickly

※ ※

























## Rufus Reed

1212



LES-

VERLASTING QUALITIE

#### Leonard Grossman-





# Backup Singers







### Radio Announcer



BLUE



41 V 90-fame style and good quality material as sives, but in a stylin Dark Brown, Postage 264 extra. \$15.95 41 V 884-Outland Grey Corded Mohate Postage Md extra. \$9.98 REMEMBER OUR GUARANTEE-YOUR MONEY BACK IF YOU ARE NOT SATISFIED

\$15.95

Page 333

All-Wool Worst

These Low Prices Are a Real Achievement Send in Your Order on Our Recommendation

### Company Doctor/Dr. Dalitsch











# Reporters and Judge



University of Washington Libraries, Special Collections Division.