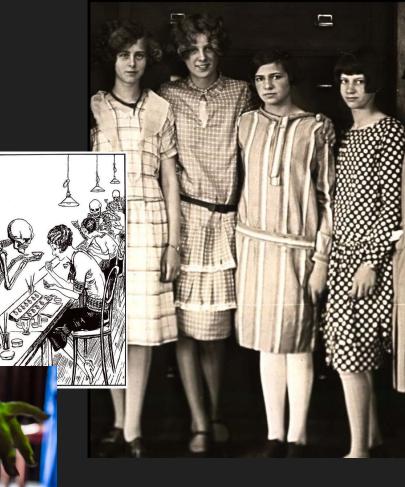

# Reporters and Judge

University of Washington Libraries, Special Collections Division.