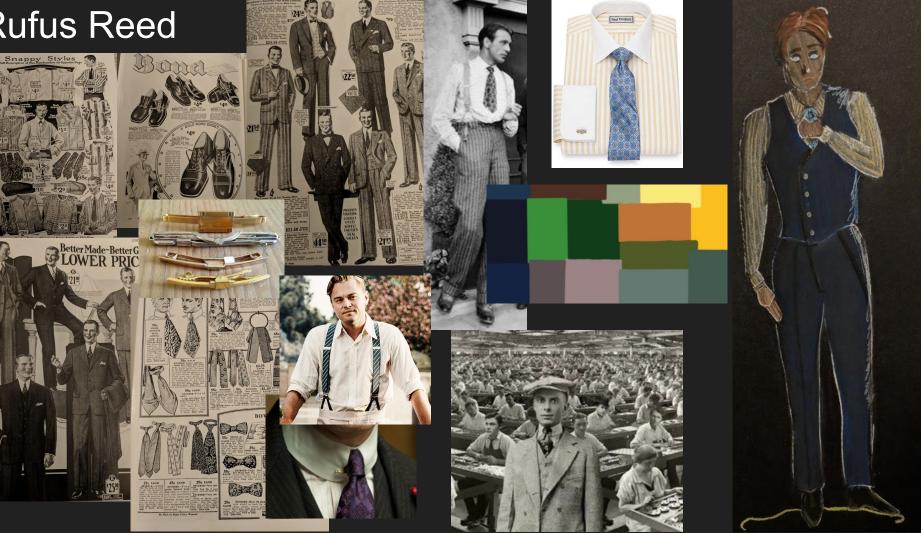

# Evocative Images











## **Color Palette**









Dainty Apron Design Which Can Be Embroidered Quickly

※ ※

























## Rufus Reed

1212



LES-

VERLASTING QUALITIE

#### Leonard Grossman-





# Backup Singers







### Radio Announcer



BLUE



41 V 90-fame style and good quality material as sives, but in a stylin Dark Brown, Postage 264 extra. \$15.95 41 V 884-Outland Grey Corded Mohate Postage Md extra. \$9.98 REMEMBER OUR GUARANTEE-YOUR MONEY BACK IF YOU ARE NOT SATISFIED

\$15.95

Page 333

All-Wool Worst

These Low Prices Are a Real Achievement Send in Your Order on Our Recommendation

### Company Doctor/Dr. Dalitsch











# Reporters and Judge



University of Washington Libraries, Special Collections Division.