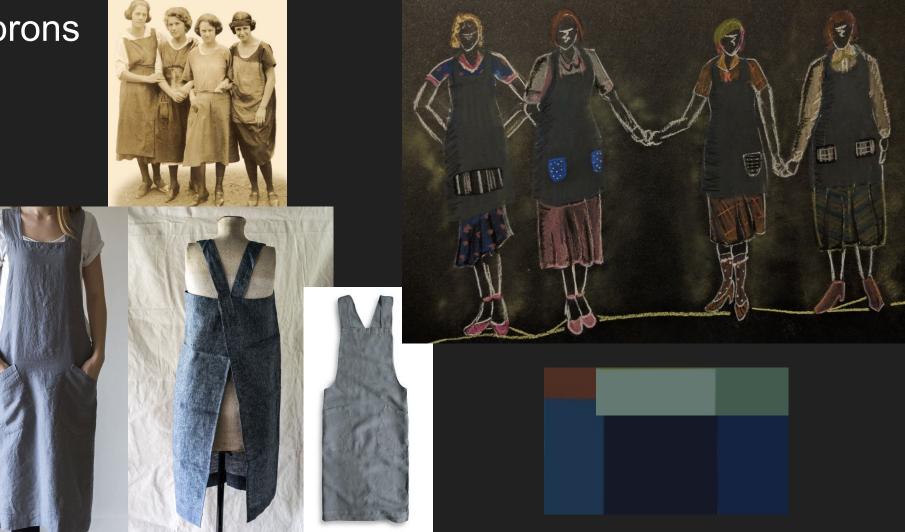

# Evocative Images











## **Color Palette**









Dainty Apron Design Which Can Be Embroidered Quickly

※ ※

























## Rufus Reed

1212



LES-

VERLASTING QUALITIE

#### Leonard Grossman-





# Backup Singers







### Radio Announcer



BLUE



41 V 90-fame style and good quality material as sives, but in a stylin Dark Brown, Postage 264 extra. \$15.95 41 V 884-Outland Grey Corded Mohate Postage Md extra. \$9.98 REMEMBER OUR GUARANTEE-YOUR MONEY BACK IF YOU ARE NOT SATISFIED

\$15.95

Page 333

All-Wool Worst

These Low Prices Are a Real Achievement Send in Your Order on Our Recommendation

### Company Doctor/Dr. Dalitsch











# Reporters and Judge



University of Washington Libraries, Special Collections Division.