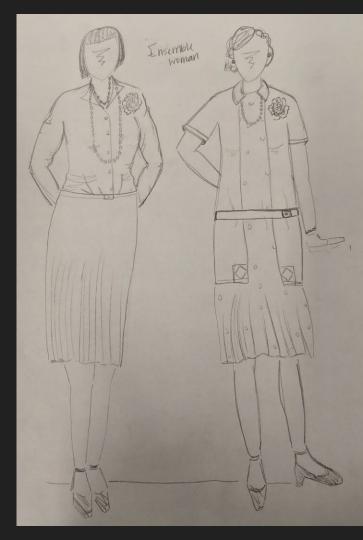

# Evocative Images











## **Color Palette**









Dainty Apron Design Which Can Be Embroidered Quickly

※ ※

























## Rufus Reed

1212



LES-

VERLASTING QUALITIE

#### Leonard Grossman-





# Backup Singers







### Radio Announcer



BLUE



41 V 90-fame style and good quality material as sives, but in a stylin Dark Brown, Postage 264 extra. \$15.95 41 V 884-Outland Grey Corded Mohate Postage Md extra. \$9.98 REMEMBER OUR GUARANTEE-YOUR MONEY BACK IF YOU ARE NOT SATISFIED

\$15.95

Page 333

All-Wool Worst

These Low Prices Are a Real Achievement Send in Your Order on Our Recommendation

### Company Doctor/Dr. Dalitsch











# Reporters and Judge



University of Washington Libraries, Special Collections Division.