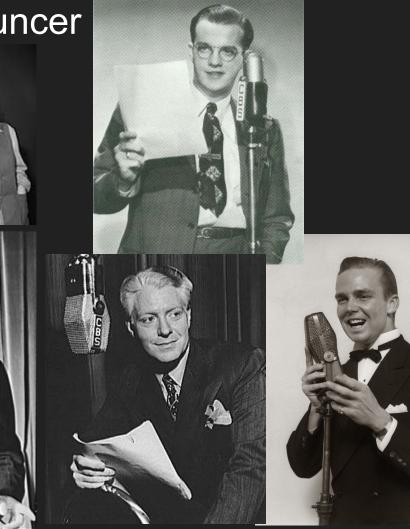

### Radio Announcer

BLUE

41 V 90-fame style and good quality material as sives, but in a stylin Dark Brown, Postage 264 extra. \$15.95 41 V 884-Outland Grey Corded Mohate Postage Md extra. \$9.98 REMEMBER OUR GUARANTEE-YOUR MONEY BACK IF YOU ARE NOT SATISFIED