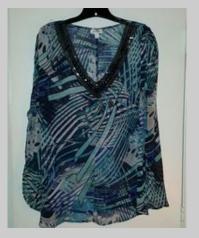

#### Act 1 Scene 1 New Yorker Color Palette







### Ruth Act 1 Scene 1 Magazine/Current Research

















#### Lisa Act 1 Scene 1

### Magazine/Current Research





BANANA REPUBLIC

New York Times Women's Fashion Fall 2012



Top 20 Trends Of 2012



19 / 19 Seeing Blue

The Trend: Blue About This Look: Guess Shoes, \$63, from Macy's; True Religion Jeans, \$390, from Mrs H;



#### Act 2 Scene 1 New Yorker Color Palette







### Ruth Act 2 Scene 1 Magazine/Current Research



Lularoe, began selling in 2012, became increasingly popular around 2016.











## Lisa Act 2 Scene 1 Magazine/Current Research



#### Act 2 Scene 3 New Yorker Color Palette







Ruth Act 2 Scene 3 Magazine/Current Research







### Lisa Act 2 Scene 3

# Magazine/Current Research