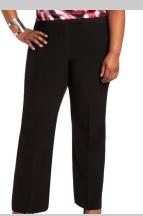

#### Act 1 Scene 1 New Yorker Color Palette







### Ruth Act 1 Scene 1 Magazine/Current Research

















#### Lisa Act 1 Scene 1

### Magazine/Current Research





BANANA REPUBLIC

New York Times Women's Fashion Fall 2012



Top 20 Trends Of 2012



19 / 19 Seeing Blue

The Trend: Blue About This Look: Guess Shoes, \$63, from Macy's; True Religion Jeans, \$390, from Mrs H;



#### Act 2 Scene 1 New Yorker Color Palette







### Ruth Act 2 Scene 1 Magazine/Current Research



Lularoe, began selling in 2012, became increasingly popular around 2016.











## Lisa Act 2 Scene 1 Magazine/Current Research



#### Act 2 Scene 3 New Yorker Color Palette







Ruth Act 2 Scene 3 Magazine/Current Research







### Lisa Act 2 Scene 3

# Magazine/Current Research