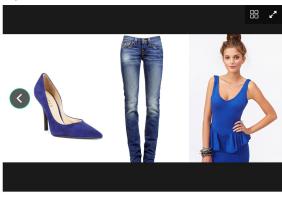

### Magazine/Current Research

BANANA REPUBLIC

New York Times Women's Fashion Fall 2012

Top 20 Trends Of 2012

19 / 19 Seeing Blue

The Trend: Blue About This Look: Guess Shoes, \$63, from Macy's; True Religion Jeans, \$390, from Mrs H;