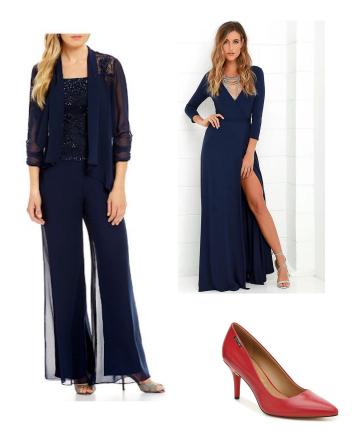

#### Act 1 Scene 1 New Yorker Color Palette







### Ruth Act 1 Scene 1 Magazine/Current Research

















#### Lisa Act 1 Scene 1

### Magazine/Current Research





BANANA REPUBLIC

New York Times Women's Fashion Fall 2012



Top 20 Trends Of 2012



19 / 19 Seeing Blue

The Trend: Blue About This Look: Guess Shoes, \$63, from Macy's; True Religion Jeans, \$390, from Mrs H;



#### Act 2 Scene 1 New Yorker Color Palette







### Ruth Act 2 Scene 1 Magazine/Current Research



Lularoe, began selling in 2012, became increasingly popular around 2016.











## Lisa Act 2 Scene 1 Magazine/Current Research



#### Act 2 Scene 3 New Yorker Color Palette







Ruth Act 2 Scene 3 Magazine/Current Research







### Lisa Act 2 Scene 3

# Magazine/Current Research