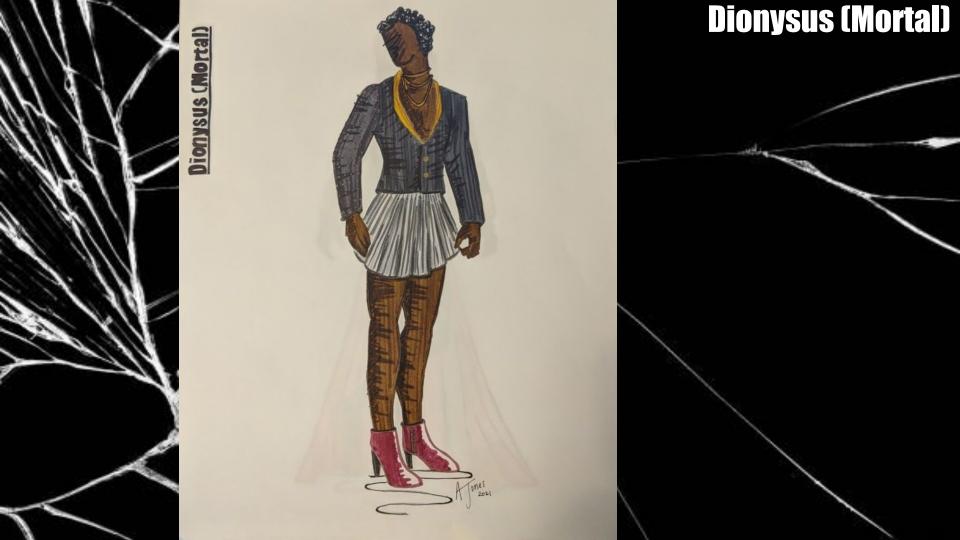

Textures and lines draw the eyes to specific sexual body parts
  - $\circ$  Characters show a lot of flesh in comparison to showing faux flesh (Dionysus-God vs. Pentheus)
- Control

**Design Statement** 

Set in the year 2030, this productions emphasizes androgyny and establishes stature through the use of fragmented and vertical fashion lines that emphasize the imbalance of control. The color palette is monochromatic with subtle pops of color to further emphasize characters who break the typical gender norms.

## **Evocative Images**





Duality within Identity

**Sectioning Lines** 



Petra Eriksson



Push & Pull Toxic Masculinity Sexual Imbalance

Gender

## **Dionysus (Mortal)**





Commanding

1

Feminine meets Masculine

 $\mathcal{X}_{0}$ 

Alluring



# **Dionysus (Mortal)**



## Dionysus (God)



**Fully Embraced** 

 $\mathcal{X}_{0}$ 

1

Alluring

Exposed





### Pentheus



Overcompensating

5

Insecure

 $\mathcal{X}_{0}$ 

**Masculine Drive** 

1









1



1944

×.

26







Soft but Mighty

9

### Passionate but Neutral

### **Blending but Not**





### **Chorus of Inspired Damsels**







 $\mathcal{X}_{0}$ 

#### **Street Fashion**

Neutral

### **Chorus of Inspired Damsels**







### **Chorus of Inspired Damsels**