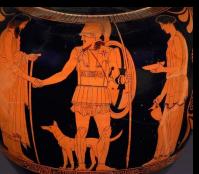

# 7 Words & Details

- Stature- importance or reputation gained by ability or achievement <u>or</u> a person's natural height.
  - The use of vertical and broken lines.
- Imbalance- the state of being out of equilibrium or out of proportion.
  - $\circ$  Fashion lines that cut the body in an imbalanced fashion.
- Androgyny- combination of masculine and feminine characteristics into an ambiguous form.
  - Gender Neutral Costumes.
- Somatic- relating to the body, especially as distinct from the mind.
  - $\circ$   $\,$  The idea that the character's costumes and overall body image follow their mindset rather than their actual body.
- **Fragments** break or cause to break <u>or</u> an isolated or incomplete part of something.
  - $\circ$  Style lines appear fragmented or sectioned relating to the shattering of gender norms.
- FIESHLY- relating to human desire or bodily appetites or marked by abundant flesh
  - $\circ$  Textures and lines draw the eyes to specific sexual body parts
  - $\circ$  Characters show a lot of flesh in comparison to showing faux flesh (Dionysus-God vs. Pentheus)
- Control